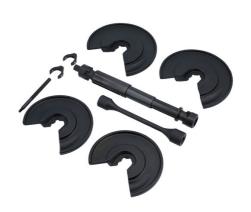

## **Coil Spring Compressor**

Internal coil spring compressor for wishbone, independent and multi-link suspension systems.

## **Additional Information**

- · Restricted access: Suitable for springs where the lower wish bone access hole is 30mm or bigger (tool shaft size 29mm).
- Applications: Chrysler, Chevrolet, Citroën, Ford, Honda, Hyundai, Kia, Mazda, Mitsubishi, Peugeot, Renault, Skoda, Suzuki, Toyota, Volkswagen and Volvo. Also includes: BMW 3 series (1996 2013) and Mercedes-Benz W202 and W204 (1997 2013).
- Maximum load: 3800kgf (37,240N).
- Supplied with two forged steel pressure plates 150mm and 130mm. Manufactured from steel and chrome molybdenum.
- Suitable for use with air impact tools when using the torque limiting bar provided. Manufactured from chrome molybdenum.