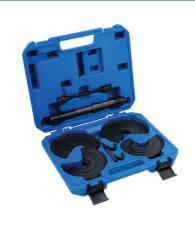

## **Coil Spring Compressor**

Internal coil spring compressor for wishbone, independent and multi-link suspension systems.

## **Additional Information**

- · Restricted access: Suitable for springs where the lower wish bone access hole is 30mm or bigger (tool shaft size 29mm).
- Applications: Chrysler, Chevrolet, Citroën, Ford, Honda, Hyundai, Kia, Mazda, Mitsubishi, Peugeot, Renault, Skoda, Suzuki, Toyota, Volkswagen and Volvo. Also includes: BMW 3 series (1996 2013) and Mercedes-Benz W202 and W204 (1997 2013).
- Maximum load: 3800kgf (37,240N).
- Supplied with two forged steel pressure plates 150mm and 130mm. Manufactured from steel and chrome molybdenum.
- Suitable for use with air impact tools when using the torque limiting bar provided. Manufactured from chrome molybdenum.