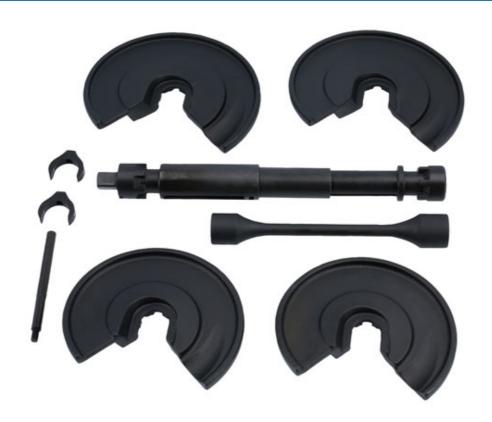

## **Coil Spring Compressor**

Internal coil spring compressor for wishbone, independent and multi-link suspension systems.

## **Additional Information**

- · Restricted access: Suitable for springs where the lower wish bone access hole is 30mm or bigger (tool shaft size 29mm).
- Applications: Chrysler, Chevrolet, Citroën, Ford, Honda, Hyundai, Kia, Mazda, Mitsubishi, Peugeot, Renault, Skoda, Suzuki, Toyota, Volkswagen and Volvo. Also includes: BMW 3 series (1996 2013) and Mercedes-Benz W202 and W204 (1997 2013).
- Maximum load: 3800kgf (37,240N).
- Supplied with two forged steel pressure plates 150mm and 130mm. Manufactured from steel and chrome molybdenum.
- Suitable for use with air impact tools when using the torque limiting bar provided. Manufactured from chrome molybdenum.