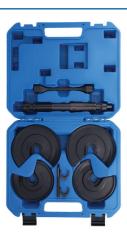

## **Coil Spring Compressor**

Internal coil spring compressor for wishbone, independent and multi-link suspension systems.

## **Additional Information**

- · Restricted access: Suitable for springs where the lower wish bone access hole is 30mm or bigger (tool shaft size 29mm).
- Applications: Chrysler, Chevrolet, Citroën, Ford, Honda, Hyundai, Kia, Mazda, Mitsubishi, Peugeot, Renault, Skoda, Suzuki, Toyota, Volkswagen and Volvo. Also includes: BMW 3 series (1996 2013) and Mercedes-Benz W202 and W204 (1997 2013).
- Maximum load: 3800kgf (37,240N).
- Supplied with two forged steel pressure plates 150mm and 130mm. Manufactured from steel and chrome molybdenum.
- Suitable for use with air impact tools when using the torque limiting bar provided. Manufactured from chrome molybdenum.