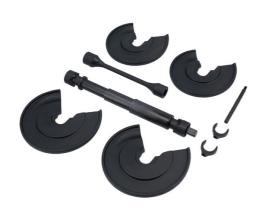

## **Coil Spring Compressor**

Internal coil spring compressor for wishbone, independent and multi-link suspension systems.

## **Additional Information**

- · Restricted access: Suitable for springs where the lower wish bone access hole is 30mm or bigger (tool shaft size 29mm).
- Applications: Chrysler, Chevrolet, Citroën, Ford, Honda, Hyundai, Kia, Mazda, Mitsubishi, Peugeot, Renault, Skoda, Suzuki, Toyota, Volkswagen and Volvo. Also includes: BMW 3 series (1996 2013) and Mercedes-Benz W202 and W204 (1997 2013).
- Maximum load: 3800kgf (37,240N).
- Supplied with two forged steel pressure plates 150mm and 130mm. Manufactured from steel and chrome molybdenum.
- Suitable for use with air impact tools when using the torque limiting bar provided. Manufactured from chrome molybdenum.